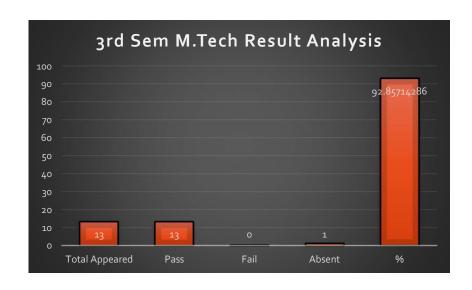

| <b>Total Appeared</b> | total | Pass | Fail | Absent | %   |
|-----------------------|-------|------|------|--------|-----|
| 9                     | 9     | 9    | 0    | 0      | 100 |

|       | 20SCS241 | 20SCS21 | 20SCS252 | 20SCS22 | 20SCS23 | <b>20SCSL26</b> | 20SCS27 |
|-------|----------|---------|----------|---------|---------|-----------------|---------|
| TOTAL | 9        | 9       | 9        | 9       | 9       | 9               | 9       |
| PASS  | 9        | 9       | 9        | 9       | 9       | 9               | 9       |
| %     | 100      | 100     | 100      | 100     | 100     | 100             | 100     |