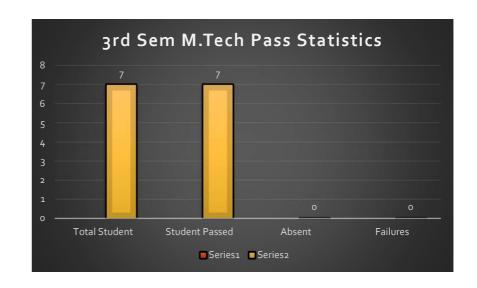

| PASS    |
|            | 9       | 9       | 9        | 9       | 9       | 9               | 9       |

| <b>Total Appeared</b> | total | Pass | Fail | Absent | %   |
|-----------------------|-------|------|------|--------|-----|
| 9                     | 9     | 9    | 0    | 0      | 100 |



|       | 20SCS241 | 20SCS21 | 20SCS252 | 20SCS22 | 20SCS23 | <b>20SCSL26</b> | 20SCS27 |
|-------|----------|---------|----------|---------|---------|-----------------|---------|
| TOTAL | 9        | 9       | 9        | 9       | 9       | 9               | 9       |
| PASS  | 9        | 9       | 9        | 9       | 9       | 9               | 9       |
| %     | 100      | 100     | 100      | 100     | 100     | 100             | 100     |





3rd Sem M.Tech Subject wise Analysis

























#### 2nd Sem MTech



Batch 2018-20