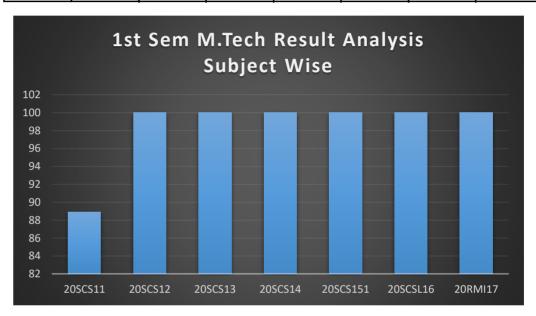

| <b>Total Appeared</b> | Total | Pass | Fail | Absent | %   |
|-----------------------|-------|------|------|--------|-----|
| 9                     | 9     | 9    | 0    | 0      | 100 |

|       | 20SCS11 | 20SCS12 | 20SCS13 | 20SCS14 | 20SCS151 | <b>20SCSL16</b> | 20RMI17 |
|-------|---------|---------|---------|---------|----------|-----------------|---------|
| TOTAL | 9       | 9       | 9       | 9       | 9        | 9               | 9       |
| PASS  | 8       | 9       | 9       | 9       | 9        | 9               | 9       |
| %     | 88.8889 | 100     | 100     | 100     | 100      | 100             | 100     |