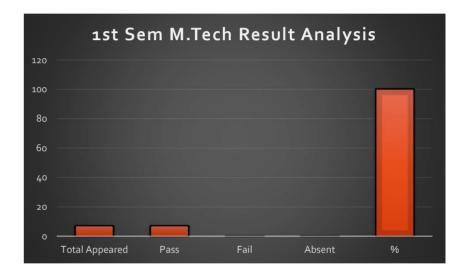

| <b>Total Appeared</b> | Total | Pass | Fail | Absent | %   |
|-----------------------|-------|------|------|--------|-----|
| 9                     | 9     | 9    | 0    | 0      | 100 |

|       | 20SCS11 | 20SCS12 | 20SCS13 | 20SCS14 | 20SCS151 | <b>20SCSL16</b> | 20RMI17 |
|-------|---------|---------|---------|---------|----------|-----------------|---------|
| TOTAL | 9       | 9       | 9       | 9       | 9        | 9               | 9       |
| PASS  | 8       | 9       | 9       | 9       | 9        | 9               | 9       |
| %     | 88.8889 | 100     | 100     | 100     | 100      | 100             | 100     |