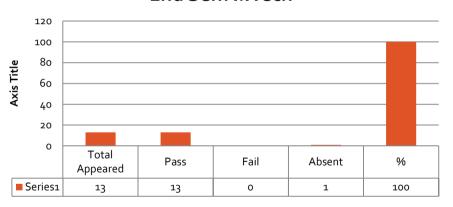

9       | 9        | 9       | 9       | 9               | 9       |

| <b>Total Appeared</b> | total | Pass | Fail | Absent | %   |
|-----------------------|-------|------|------|--------|-----|
| 9                     | 9     | 9    | 0    | 0      | 100 |



|       | 20SCS241 | 20SCS21 | 20SCS252 | 20SCS22 | 20SCS23 | <b>20SCSL26</b> | 20SCS27 |
|-------|----------|---------|----------|---------|---------|-----------------|---------|
| TOTAL | 9        | 9       | 9        | 9       | 9       | 9               | 9       |
| PASS  | 9        | 9       | 9        | 9       | 9       | 9               | 9       |
| %     | 100      | 100     | 100      | 100     | 100     | 100             | 100     |





3rd Sem M.Tech Subject wise Analysis

























#### 2nd Sem MTech



Batch 2018-20