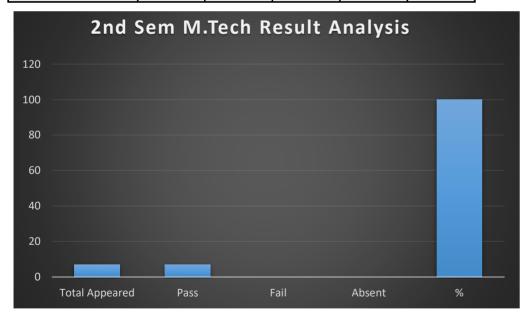

| <b>Total Appeared</b> | total | Pass | Fail | Absent | %   |
|-----------------------|-------|------|------|--------|-----|
| 9                     | 9     | 9    | 0    | 0      | 100 |

|       | 20SCS241 | 20SCS21 | 20SCS252 | 20SCS22 | 20SCS23 | <b>20SCSL26</b> | 20SCS27 |
|-------|----------|---------|----------|---------|---------|-----------------|---------|
| TOTAL | 9        | 9       | 9        | 9       | 9       | 9               | 9       |
| PASS  | 9        | 9       | 9        | 9       | 9       | 9               | 9       |
| %     | 100      | 100     | 100      | 100     | 100     | 100             | 100     |