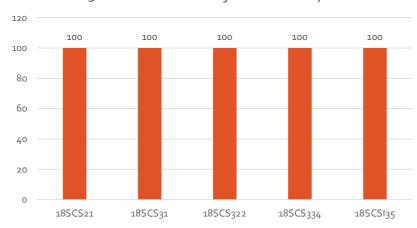

| PASS    |
|            | 9       | 9       | 9        | 9       | 9       | 9               | 9       |

| <b>Total Appeared</b> | total | Pass | Fail | Absent | %   |
|-----------------------|-------|------|------|--------|-----|
| 9                     | 9     | 9    | 0    | 0      | 100 |



|       | 20SCS241 | 20SCS21 | 20SCS252 | 20SCS22 | 20SCS23 | <b>20SCSL26</b> | 20SCS27 |
|-------|----------|---------|----------|---------|---------|-----------------|---------|
| TOTAL | 9        | 9       | 9        | 9       | 9       | 9               | 9       |
| PASS  | 9        | 9       | 9        | 9       | 9       | 9               | 9       |
| %     | 100      | 100     | 100      | 100     | 100     | 100             | 100     |





3rd Sem M.Tech Subject wise Analysis

























#### 2nd Sem MTech



Batch 2018-20