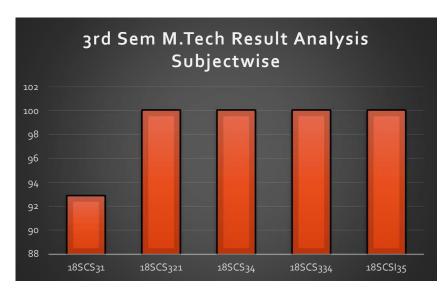

|            | 9       | 9       | 9        | 9       | 9       | 9               | 9       |

| <b>Total Appeared</b> | total | Pass | Fail | Absent | %   |
|-----------------------|-------|------|------|--------|-----|
| 9                     | 9     | 9    | 0    | 0      | 100 |



|       | 20SCS241 | 20SCS21 | 20SCS252 | 20SCS22 | 20SCS23 | <b>20SCSL26</b> | 20SCS27 |
|-------|----------|---------|----------|---------|---------|-----------------|---------|
| TOTAL | 9        | 9       | 9        | 9       | 9       | 9               | 9       |
| PASS  | 9        | 9       | 9        | 9       | 9       | 9               | 9       |
| %     | 100      | 100     | 100      | 100     | 100     | 100             | 100     |





3rd Sem M.Tech Subject wise Analysis

























#### 2nd Sem MTech



Batch 2018-20