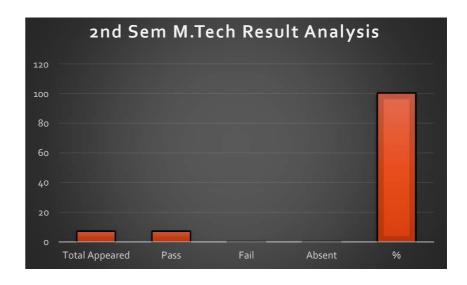

| PASS    |
|            | 9       | 9       | 9        | 9       | 9       | 9               | 9       |

| <b>Total Appeared</b> | total | Pass | Fail | Absent | %   |
|-----------------------|-------|------|------|--------|-----|
| 9                     | 9     | 9    | 0    | 0      | 100 |



|       | 20SCS241 | 20SCS21 | 20SCS252 | 20SCS22 | 20SCS23 | <b>20SCSL26</b> | 20SCS27 |
|-------|----------|---------|----------|---------|---------|-----------------|---------|
| TOTAL | 9        | 9       | 9        | 9       | 9       | 9               | 9       |
| PASS  | 9        | 9       | 9        | 9       | 9       | 9               | 9       |
| %     | 100      | 100     | 100      | 100     | 100     | 100             | 100     |





3rd Sem M.Tech Subject wise Analysis

























#### 2nd Sem MTech



Batch 2018-20