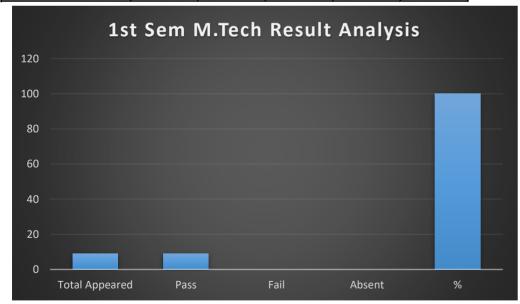

| <b>Total Appeared</b> | Total | Pass | Fail | Absent | %   |
|-----------------------|-------|------|------|--------|-----|
| 9                     | 9     | 9    | 0    | 0      | 100 |

|       | 20SCS11 | 20SCS12 | 20SCS13 | 20SCS14 | 20SCS151 | <b>20SCSL16</b> | 20RMI17 |
|-------|---------|---------|---------|---------|----------|-----------------|---------|
| TOTAL | 9       | 9       | 9       | 9       | 9        | 9               | 9       |
| PASS  | 8       | 9       | 9       | 9       | 9        | 9               | 9       |
| %     | 88.8889 | 100     | 100     | 100     | 100      | 100             | 100     |