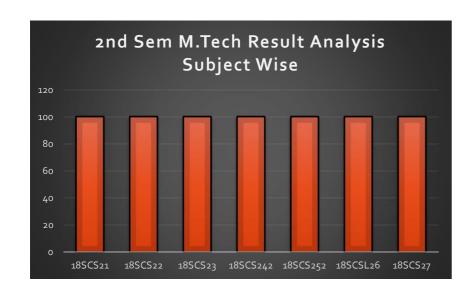

| PASS    |
|            | 9       | 9       | 9        | 9       | 9       | 9               | 9       |

| <b>Total Appeared</b> | total | Pass | Fail | Absent | %   |
|-----------------------|-------|------|------|--------|-----|
| 9                     | 9     | 9    | 0    | 0      | 100 |



|       | 20SCS241 | 20SCS21 | 20SCS252 | 20SCS22 | 20SCS23 | <b>20SCSL26</b> | 20SCS27 |
|-------|----------|---------|----------|---------|---------|-----------------|---------|
| TOTAL | 9        | 9       | 9        | 9       | 9       | 9               | 9       |
| PASS  | 9        | 9       | 9        | 9       | 9       | 9               | 9       |
| %     | 100      | 100     | 100      | 100     | 100     | 100             | 100     |





3rd Sem M.Tech Subject wise Analysis

























#### 2nd Sem MTech



Batch 2018-20