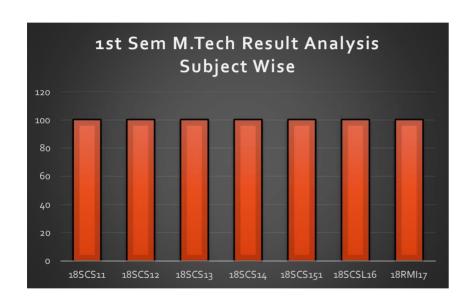

| <b>Total Appeared</b> | Total | Pass | Fail | Absent | %   |
|-----------------------|-------|------|------|--------|-----|
| 9                     | 9     | 9    | 0    | 0      | 100 |

|       | 20SCS11 | 20SCS12 | 20SCS13 | 20SCS14 | 20SCS151 | <b>20SCSL16</b> | 20RMI17 |
|-------|---------|---------|---------|---------|----------|-----------------|---------|
| TOTAL | 9       | 9       | 9       | 9       | 9        | 9               | 9       |
| PASS  | 8       | 9       | 9       | 9       | 9        | 9               | 9       |
| %     | 88.8889 | 100     | 100     | 100     | 100      | 100             | 100     |