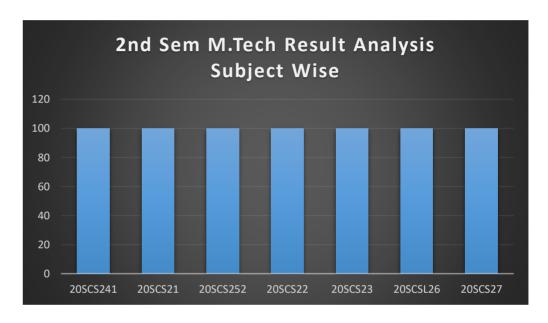

| <b>Total Appeared</b> | total | Pass | Fail | Absent | %   |
|-----------------------|-------|------|------|--------|-----|
| 9                     | 9     | 9    | 0    | 0      | 100 |

|       | 20SCS241 | 20SCS21 | 20SCS252 | 20SCS22 | 20SCS23 | <b>20SCSL26</b> | 20SCS27 |
|-------|----------|---------|----------|---------|---------|-----------------|---------|
| TOTAL | 9        | 9       | 9        | 9       | 9       | 9               | 9       |
| PASS  | 9        | 9       | 9        | 9       | 9       | 9               | 9       |
| %     | 100      | 100     | 100      | 100     | 100     | 100             | 100     |